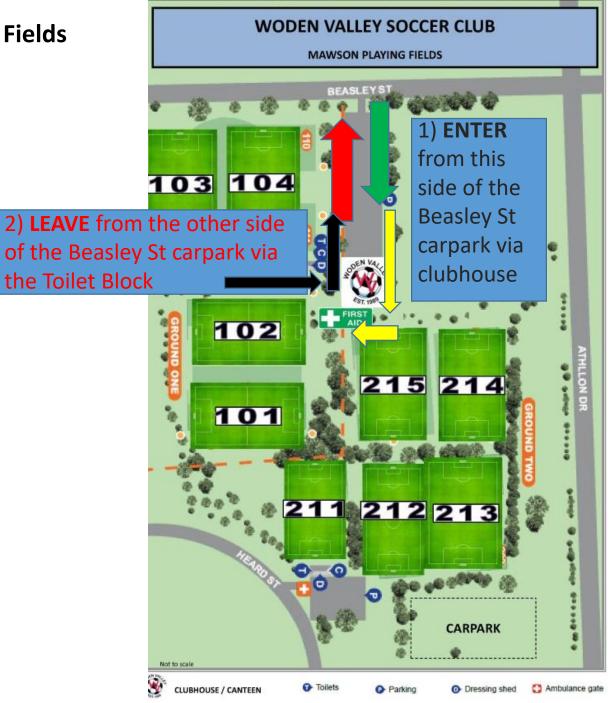

## **ENTRY PROCESS**

Please bring players to the Mawson Playing Fields by the left hand side of the carpark as you enter (see the **Green** arrow)

- Signage will explain that they should walk down the left hand side driveway and to the left and front of the clubhouse, heading towards **field 215**.
- see the **Yellow** arrows

## EXIT PROCESS

When leaving, squads should go to the right hand side of the carpark near the Toilet Block near field 104

- see the **Black** arrow
- After being collected, vehicles should leave via the right hand side of the carpark (see Red arrow)